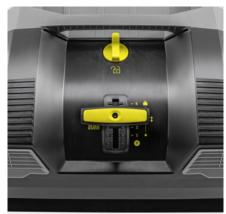

### Roller brush and side brushes continuously adjustable

- Incrementally adjustable contact pressure for optimum sweeping results.
- Adjusting the contact pressure reduces sweeper roller wear.
- To protect the bristles, the sweeper roller and side brush can be completely relieved of load.