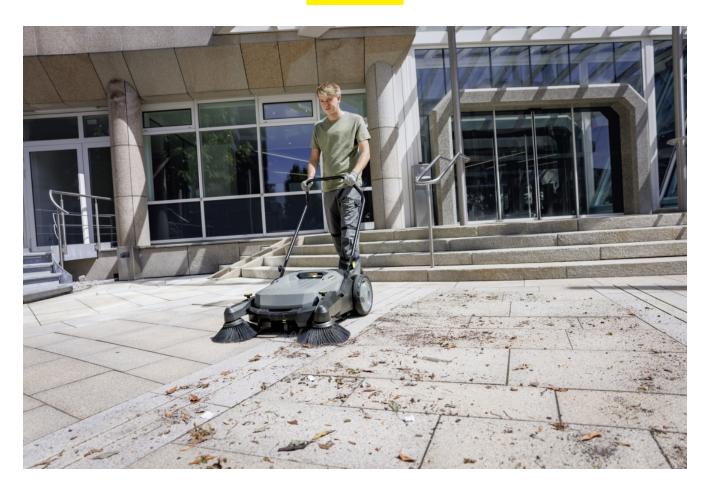

## KM 70/20 C 2SB

Optimum cleaning results inside and out: the KM 70/20 C 2SB manual sweeper with 2 side brushes ensures extensive area performance and virtually dust-free sweeping.

Order no.

1.517-131.0