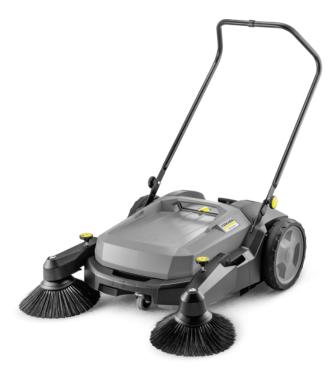

## KM 70/20 C 2SB

Optimum cleaning results inside and out: the KM 70/20 C 2SB manual sweeper with 2 side brushes ensures extensive area performance and virtually dust-free sweeping.

Order no.

1.517-131.0

- Roller brush driven by both wheels
- Push handle adjustable in 3 positions
- Roller brush and side brushes continuously adjustable

| Technical data                      |      |               |  |  |  |  |
|-------------------------------------|------|---------------|--|--|--|--|
| EAN code                            |      | 4054278809519 |  |  |  |  |
| Drive type                          |      | manual        |  |  |  |  |
| Max. area performance               | m²/h | 3920          |  |  |  |  |
| Working width                       | mm   | 480           |  |  |  |  |
| Working width with 1 side brush     | mm   | 700           |  |  |  |  |
| Working width with two side brushes | mm   | 980           |  |  |  |  |
| Tank volume, gross/net              | 1    | 45 / 20       |  |  |  |  |
| Weight (with accessories)           | kg   | 22            |  |  |  |  |
| Weight, ready to uset               | kg   | 22            |  |  |  |  |
| Package weight                      | kg   | 27.5          |  |  |  |  |
|                                     |      |               |  |  |  |  |