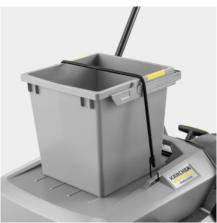

# ACCESSORIES FOR KM 70/20 C 2SB 1.517-131.0

|                                         | _  |             |                                                                                                                           |  |
|-----------------------------------------|----|-------------|---------------------------------------------------------------------------------------------------------------------------|--|
|                                         |    |             |                                                                                                                           |  |
|                                         |    | Order no.   | Description                                                                                                               |  |
| FILTERS                                 |    | <u>'</u>    |                                                                                                                           |  |
| Foam filter                             |    |             |                                                                                                                           |  |
| Set filter                              | 1  | 2.644-435.0 | Plastic filter, water-resistant, washable, reduces maintenance costs.                                                     |  |
| MAIN SWEEPER ROLLER                     |    |             |                                                                                                                           |  |
| Standard roller brush                   |    |             |                                                                                                                           |  |
| Reversing rolling mill standard KM70/20 | 2  | 6.907-783.0 | Tough standard roller brush with moisture-proof universal bristles for normal soiling on all surfaces. Extremely durable. |  |
| Main sweeper roller, hard               |    |             |                                                                                                                           |  |
| Main sweeper roller, hard               | 3  | 6.903-999.0 | For the removal of stubborn dirt outdoors                                                                                 |  |
| SIDE BRUSHES                            |    |             |                                                                                                                           |  |
| Standard side brushes                   |    |             |                                                                                                                           |  |
| Side broom standard for replacement     | 4  | 2.644-447.0 | Standard side brush with moisture-proof universal bristles for normal soiling on all surfaces.  Extremely durable.        |  |
| MISCELLANEOUS                           |    |             |                                                                                                                           |  |
| Set side strip cpl.                     | 5  | 2.644-436.0 |                                                                                                                           |  |
| Skirting sweep tank                     | 6  | 5.030-124.0 |                                                                                                                           |  |
| Rear skirting                           | 7  | 5.032-334.0 | <br>                                                                                                                      |  |
| OTHER ACCESSORIES SCRUBBER DRIERS       |    |             |                                                                                                                           |  |
| Home Base accessories                   |    |             |                                                                                                                           |  |
| Homebase accessory bag                  | 8  | 5.032-196.0 | Additional cleaning equipment can be quite easily and conveniently stowed in the accessory bag on the push handle.        |  |
| ABS litter picker set                   | 9  | 2.640-908.0 | For picking up refuse.                                                                                                    |  |
| TROLLEYS & BUCKET SYSTEMS               |    |             |                                                                                                                           |  |
| Storage                                 |    |             |                                                                                                                           |  |
| Bucket 15 L                             | 10 | 2.855-249.0 | The large bucket with 15-I capacity is ideal for the bucket cleaning method.                                              |  |