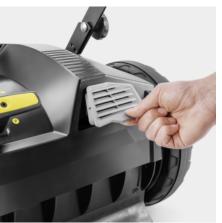

#### **Dust filter**

- The dust filter cleans the exhaust air effectively and prevents dust from flying up during sweeping.
- The filter system is easily accessible for quick and easy replacement.