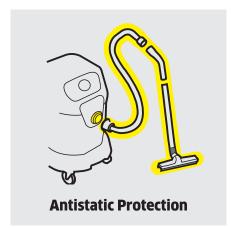

### Complete antistatic system with conductive accessories

- Increased user safety.
- Dissipation of electrostatic charge.
- Protection against electrostatic discharge.