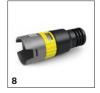

# **ACCESSORIES FOR NT 30/1 AP TE M 1.148-251.0**

|                                                                                                                                                      |        |               |                                                                                                                                                                                                             | _   |
|------------------------------------------------------------------------------------------------------------------------------------------------------|--------|---------------|-------------------------------------------------------------------------------------------------------------------------------------------------------------------------------------------------------------|-----|
|                                                                                                                                                      |        |               |                                                                                                                                                                                                             |     |
|                                                                                                                                                      |        | Order no.     | Description                                                                                                                                                                                                 | L   |
| FLAT PLEATED FILTER, STANDARD, BIA C OR U                                                                                                            | Р ТО П | UST CLASS M   |                                                                                                                                                                                                             |     |
| Flat pleated filter, PTFE                                                                                                                            | 1      |               |                                                                                                                                                                                                             |     |
| Wet & Dry flat pleated filter, PES fibre material with PTFE coating, blue label                                                                      | 1      | 6.907-662.0   | Wet & Dry flat pleated filter made from PES fibre material with PTFE coating with a blue label. Suitable for vacuuming liquids, fine dust and coarse dirt from the M and L dust classes.                    |     |
| BENDS                                                                                                                                                |        |               |                                                                                                                                                                                                             |     |
| Bend, plastic                                                                                                                                        |        |               |                                                                                                                                                                                                             |     |
| Bend, NT, DN 35, plastic, electrically<br>conductive, clip 2.0 at hose end, cone at<br>accessory end                                                 | 2      | 2.889-168.0   | Electrically conductive, ergonomic plastic bend in size DN 35 for wet and dry vacuum cleaners. Equipped with a clip 2.0 connection at the hose end and a cone connection at the accessory end.              | ı   |
| SUCTION NOZZLES                                                                                                                                      |        |               |                                                                                                                                                                                                             | Ė   |
| Floor nozzles                                                                                                                                        |        |               |                                                                                                                                                                                                             | П   |
| Wet/dry floor nozzle, DN 35, width 300 mm                                                                                                            | 3      | 2.899-691.0   | For wet and dry vacuum cleaners from Kärcher: plastic floor nozzle in nominal size DN 35.<br>Features brush strips and squeegees that are easy to change. Width: 300 mm.                                    |     |
| Crevice nozzles                                                                                                                                      |        |               |                                                                                                                                                                                                             | Ī   |
| Crevice nozzle, DN 35, plastic, 225 mm                                                                                                               | 4      | 2.889-159.0   | Crevice nozzle with nominal width DN 35 for Kärcher dry vacuum cleaners and wet and dry vacuum cleaners. Length 225 mm.                                                                                     |     |
| SUCTION TUBES                                                                                                                                        |        |               |                                                                                                                                                                                                             | Ť   |
| Suction tubes, metal                                                                                                                                 |        |               |                                                                                                                                                                                                             | ĺ   |
| Suction tube, 2 x, NT, DN 35, 550 mm long,<br>chrome-plated steel, suitable for: NT 27/1, NT<br>30/1, NT 40/1, NT 50/1, NT 55/1, NT 65/2, NT<br>75/2 | 5      | 2.889-191.0   | The suction tube set consists of 2 chrome-plated steel suction tubes for Kärcher wet and dry vacuum cleaners, nominal width DN 35 and each suction tube is 550 mm long.                                     |     |
| SUCTION HOSES                                                                                                                                        |        |               |                                                                                                                                                                                                             | Ť   |
| Suction hoses with clip system 2.0 (compatible                                                                                                       | with   | vacuum cleane | rs from model year 2017 on)                                                                                                                                                                                 | Ī   |
| Suction hose, NT, DN 35, length 2.5 m, electrically conductive, clip 2.0, bayonet 2.0                                                                | 6      | 2.889-136.0   | The electrically conductive suction hose in nominal width DN 35 and with 2.5 m length is suitable for use with wet and dry vacuum cleaners.                                                                 |     |
| Extension hose, T and NT, DN 35, length 2.5 m, electrically conductive, clip 2.0, connecting adapter                                                 | , 7    | 2.889-343.0   | The electrically conductive extension hose in nominal width DN 35 and with 2.5 m length is suitable for use with wet and dry vacuum cleaners.                                                               |     |
| CONNECTING SLEEVES                                                                                                                                   |        | ,             |                                                                                                                                                                                                             |     |
| Connection adapter for power tools, clip conne                                                                                                       | ection |               |                                                                                                                                                                                                             | Ī   |
| Tool adapter for power tools, DN 35, clip 2.0                                                                                                        | 8      | 2.889-151.0   | Tool adapter with rubber attachment and false air rotating ring suitable for regulating suction power when working with power tools. Compatible with suction hoses with clip 2.0 connection in DN 35.       |     |
| FILTER BAGS                                                                                                                                          |        |               |                                                                                                                                                                                                             | t   |
| Fleece filter bags                                                                                                                                   |        |               |                                                                                                                                                                                                             | ĺ   |
| Fleece filter bags, 5 Piece(s), NT 30/1                                                                                                              | 9      | 2.889-154.0   | Tear-resistant 3-layer fleece filter bags of dust class M, suitable for Kärcher wet and dry vacuum cleaners. Contents: 5-pack.                                                                              |     |
| FILTER T/ NT                                                                                                                                         |        |               |                                                                                                                                                                                                             | 1   |
| Plastic sacks for dust-free disposal                                                                                                                 |        |               |                                                                                                                                                                                                             | ĺ   |
| Plastic bag for dust-free disposal, 10 Piece(s),<br>NT 30/1, NT 40/1, NT 50/1                                                                        | 10     | 2.889-231.0   | PU plastic bag for dust-free disposal. Pack of 10.                                                                                                                                                          |     |
| Fabric filter                                                                                                                                        | -      | •             |                                                                                                                                                                                                             | 1   |
| Membrane filter, NT 30/1, NT 40/1, NT 50/1                                                                                                           | 11     | 2.889-281.0   | Additional membrane filter made from non-woven fabric for machines in the Tact and Ap range. To be pulled directly over the container, it enables vacuuming without a filter bag. Can be washed and reused. | - 1 |
| TARGET-GROUP-SPECIFIC ACCESSORY KITS FOI                                                                                                             | R VACI | JUM CLEANER   | 5                                                                                                                                                                                                           | ĺ   |
| Car cleaning accessory kit                                                                                                                           | 12     | 2.862-166.0   | Vehicle interior cleaning accessory kit in nominal width DN 35 for Kärcher wet and dry vacuum cleaners. The kit comprises various nozzles and adapter pieces in nominal widths DN 35 and DN 40.             |     |
| OTHER ACCESSORIES NT                                                                                                                                 |        |               |                                                                                                                                                                                                             | ľ   |
| Adapter clip new on clip old DN 35                                                                                                                   | 13     | 2.889-312.0   | Adapter for connection of hoses of the new accessory system of dry and wet and dry vacuum cleaners to bends or extension hoses of the old system. For nominal width DN 35.                                  |     |