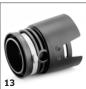

# **ACCESSORIES FOR NT 30/1 AP TE M 1.148-251.0**

|                                                                                                                                                      |        |               |                                                                                                                                                                                                             | _   |
|------------------------------------------------------------------------------------------------------------------------------------------------------|--------|---------------|-------------------------------------------------------------------------------------------------------------------------------------------------------------------------------------------------------------|-----|
|                                                                                                                                                      |        |               |                                                                                                                                                                                                             |     |
|                                                                                                                                                      |        | Order no.     | Description                                                                                                                                                                                                 | L   |
| FLAT PLEATED FILTER, STANDARD, BIA C OR U                                                                                                            | Р ТО П | UST CLASS M   |                                                                                                                                                                                                             |     |
| Flat pleated filter, PTFE                                                                                                                            | 1      |               |                                                                                                                                                                                                             |     |
| Wet & Dry flat pleated filter, PES fibre material with PTFE coating, blue label                                                                      | 1      | 6.907-662.0   | Wet & Dry flat pleated filter made from PES fibre material with PTFE coating with a blue label. Suitable for vacuuming liquids, fine dust and coarse dirt from the M and L dust classes.                    |     |
| BENDS                                                                                                                                                |        |               |                                                                                                                                                                                                             |     |
| Bend, plastic                                                                                                                                        |        |               |                                                                                                                                                                                                             |     |
| Bend, NT, DN 35, plastic, electrically<br>conductive, clip 2.0 at hose end, cone at<br>accessory end                                                 | 2      | 2.889-168.0   | Electrically conductive, ergonomic plastic bend in size DN 35 for wet and dry vacuum cleaners. Equipped with a clip 2.0 connection at the hose end and a cone connection at the accessory end.              | ı   |
| SUCTION NOZZLES                                                                                                                                      |        |               |                                                                                                                                                                                                             | Ė   |
| Floor nozzles                                                                                                                                        |        |               |                                                                                                                                                                                                             | П   |
| Wet/dry floor nozzle, DN 35, width 300 mm                                                                                                            | 3      | 2.899-691.0   | For wet and dry vacuum cleaners from Kärcher: plastic floor nozzle in nominal size DN 35.<br>Features brush strips and squeegees that are easy to change. Width: 300 mm.                                    |     |
| Crevice nozzles                                                                                                                                      |        |               |                                                                                                                                                                                                             | Ī   |
| Crevice nozzle, DN 35, plastic, 225 mm                                                                                                               | 4      | 2.889-159.0   | Crevice nozzle with nominal width DN 35 for Kärcher dry vacuum cleaners and wet and dry vacuum cleaners. Length 225 mm.                                                                                     |     |
| SUCTION TUBES                                                                                                                                        |        |               |                                                                                                                                                                                                             | Ť   |
| Suction tubes, metal                                                                                                                                 |        |               |                                                                                                                                                                                                             | ĺ   |
| Suction tube, 2 x, NT, DN 35, 550 mm long,<br>chrome-plated steel, suitable for: NT 27/1, NT<br>30/1, NT 40/1, NT 50/1, NT 55/1, NT 65/2, NT<br>75/2 | 5      | 2.889-191.0   | The suction tube set consists of 2 chrome-plated steel suction tubes for Kärcher wet and dry vacuum cleaners, nominal width DN 35 and each suction tube is 550 mm long.                                     |     |
| SUCTION HOSES                                                                                                                                        |        |               |                                                                                                                                                                                                             | Ť   |
| Suction hoses with clip system 2.0 (compatible                                                                                                       | with   | vacuum cleane | rs from model year 2017 on)                                                                                                                                                                                 | Ī   |
| Suction hose, NT, DN 35, length 2.5 m, electrically conductive, clip 2.0, bayonet 2.0                                                                | 6      | 2.889-136.0   | The electrically conductive suction hose in nominal width DN 35 and with 2.5 m length is suitable for use with wet and dry vacuum cleaners.                                                                 |     |
| Extension hose, T and NT, DN 35, length 2.5 m, electrically conductive, clip 2.0, connecting adapter                                                 | , 7    | 2.889-343.0   | The electrically conductive extension hose in nominal width DN 35 and with 2.5 m length is suitable for use with wet and dry vacuum cleaners.                                                               |     |
| CONNECTING SLEEVES                                                                                                                                   |        | ,             |                                                                                                                                                                                                             |     |
| Connection adapter for power tools, clip conne                                                                                                       | ection |               |                                                                                                                                                                                                             | Ī   |
| Tool adapter for power tools, DN 35, clip 2.0                                                                                                        | 8      | 2.889-151.0   | Tool adapter with rubber attachment and false air rotating ring suitable for regulating suction power when working with power tools. Compatible with suction hoses with clip 2.0 connection in DN 35.       |     |
| FILTER BAGS                                                                                                                                          |        |               |                                                                                                                                                                                                             | t   |
| Fleece filter bags                                                                                                                                   |        |               |                                                                                                                                                                                                             | ĺ   |
| Fleece filter bags, 5 Piece(s), NT 30/1                                                                                                              | 9      | 2.889-154.0   | Tear-resistant 3-layer fleece filter bags of dust class M, suitable for Kärcher wet and dry vacuum cleaners. Contents: 5-pack.                                                                              |     |
| FILTER T/ NT                                                                                                                                         |        |               |                                                                                                                                                                                                             | 1   |
| Plastic sacks for dust-free disposal                                                                                                                 |        |               |                                                                                                                                                                                                             | ĺ   |
| Plastic bag for dust-free disposal, 10 Piece(s),<br>NT 30/1, NT 40/1, NT 50/1                                                                        | 10     | 2.889-231.0   | PU plastic bag for dust-free disposal. Pack of 10.                                                                                                                                                          |     |
| Fabric filter                                                                                                                                        | -      | •             |                                                                                                                                                                                                             | 1   |
| Membrane filter, NT 30/1, NT 40/1, NT 50/1                                                                                                           | 11     | 2.889-281.0   | Additional membrane filter made from non-woven fabric for machines in the Tact and Ap range. To be pulled directly over the container, it enables vacuuming without a filter bag. Can be washed and reused. | - 1 |
| TARGET-GROUP-SPECIFIC ACCESSORY KITS FOI                                                                                                             | R VACI | JUM CLEANER   | 5                                                                                                                                                                                                           | ĺ   |
| Car cleaning accessory kit                                                                                                                           | 12     | 2.862-166.0   | Vehicle interior cleaning accessory kit in nominal width DN 35 for Kärcher wet and dry vacuum cleaners. The kit comprises various nozzles and adapter pieces in nominal widths DN 35 and DN 40.             |     |
| OTHER ACCESSORIES NT                                                                                                                                 |        |               |                                                                                                                                                                                                             | ľ   |
| Adapter clip new on clip old DN 35                                                                                                                   | 13     | 2.889-312.0   | Adapter for connection of hoses of the new accessory system of dry and wet and dry vacuum cleaners to bends or extension hoses of the old system. For nominal width DN 35.                                  |     |