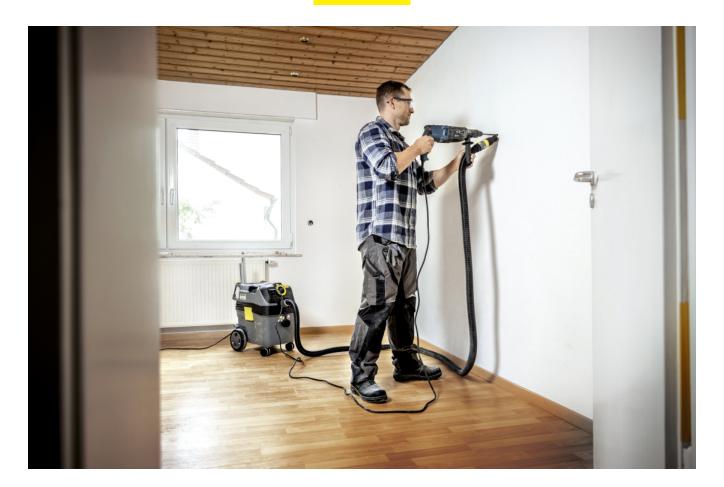

## **NT 30/1 AP TE M**

NT 30/1 Ap Te M safety vacuum cleaner certified for dust class M. Electrically conductive accessories make it ideal for vacuuming fine dust on construction sites and in workshops.

### Complete antistatic system with conductive accessories

- Increased user safety.
- Dissipation of electrostatic charge.
- Protection against electrostatic discharge.