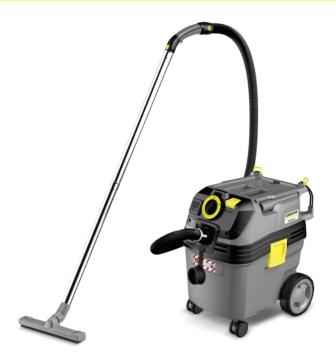

## **NT 30/1 AP TE M**

NT 30/1 Ap Te M safety vacuum cleaner certified for dust class M. Electrically conductive accessories make it ideal for vacuuming fine dust on construction sites and in workshops.

- 30-litre container, complete antistatic system, dust class M
   Electrically conductive accessories, Wet & Dry flat pleated filter, tool adapter

| Technical data             |             |                         |
|----------------------------|-------------|-------------------------|
| EAN code                   |             | 4066529078018           |
| Power supply               | Ph / V / Hz | 1 / 220 - 240 / 50 - 60 |
| Air flow                   | I/s         | 74                      |
| Vacuum                     | mbar / kPa  | 273 / 27.3              |
| Container capacity         | I           | 30                      |
| Rated input power          | W           | max. 1380               |
| Standard nominal width     |             | ID 35                   |
| Cable length               | m           | 7.5                     |
| Sound pressure level       | dB(A)       | 70                      |
| Colour                     |             | anthracite              |
| Weight without accessories | kg          | 12.8                    |
| Weight incl. packaging     | kg          | 16.8                    |
| Dimensions (L × W × H)     | mm          | 525 × 370 × 560         |

| Equipment                                    |          |                                |
|----------------------------------------------|----------|--------------------------------|
| Suction hose length                          | m        | 2.5                            |
| Suction hose type                            |          | electrically conductive        |
| Quantity of suction tubes                    | Piece(s) | 2                              |
| Suction tubes length                         | mm       | 550                            |
| Suction tubes material                       |          | Steel, chrome-plated           |
| Bend                                         |          | electrically conductive        |
| Quantity of filter bags                      | Piece(s) | 1                              |
| Filter bag material                          |          | Fleece                         |
| Wet/dry floor nozzle width                   | mm       | 300                            |
| Crevice nozzle                               |          | •                              |
| Power tool connection adapter                |          |                                |
| Automatic switch-on/off for electric devices |          | -                              |
| Antistatic system                            |          | •                              |
| Flat pleated filter                          |          | PES with PTFE coating          |
| Protection class                             |          | I                              |
| Stop swivel castor                           |          |                                |
| Filter cleaning                              |          | Semi-automatic filter cleaning |
| Dust class                                   |          | M                              |
| Container material                           |          | Plastic                        |