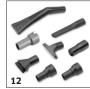

# **ACCESSORIES FOR NT 30/1 AP TE M 1.148-251.0**

|                                                                                                                                                      |        |               |                                                                                                                                                                                                             | _   |
|------------------------------------------------------------------------------------------------------------------------------------------------------|--------|---------------|-------------------------------------------------------------------------------------------------------------------------------------------------------------------------------------------------------------|-----|
|                                                                                                                                                      |        |               |                                                                                                                                                                                                             |     |
|                                                                                                                                                      |        | Order no.     | Description                                                                                                                                                                                                 | L   |
| FLAT PLEATED FILTER, STANDARD, BIA C OR U                                                                                                            | Р ТО П | UST CLASS M   |                                                                                                                                                                                                             |     |
| Flat pleated filter, PTFE                                                                                                                            | 1      |               |                                                                                                                                                                                                             |     |
| Wet & Dry flat pleated filter, PES fibre material with PTFE coating, blue label                                                                      | 1      | 6.907-662.0   | Wet & Dry flat pleated filter made from PES fibre material with PTFE coating with a blue label. Suitable for vacuuming liquids, fine dust and coarse dirt from the M and L dust classes.                    |     |
| BENDS                                                                                                                                                |        |               |                                                                                                                                                                                                             |     |
| Bend, plastic                                                                                                                                        |        |               |                                                                                                                                                                                                             |     |
| Bend, NT, DN 35, plastic, electrically<br>conductive, clip 2.0 at hose end, cone at<br>accessory end                                                 | 2      | 2.889-168.0   | Electrically conductive, ergonomic plastic bend in size DN 35 for wet and dry vacuum cleaners. Equipped with a clip 2.0 connection at the hose end and a cone connection at the accessory end.              | ı   |
| SUCTION NOZZLES                                                                                                                                      |        |               |                                                                                                                                                                                                             | Ė   |
| Floor nozzles                                                                                                                                        |        |               |                                                                                                                                                                                                             | П   |
| Wet/dry floor nozzle, DN 35, width 300 mm                                                                                                            | 3      | 2.899-691.0   | For wet and dry vacuum cleaners from Kärcher: plastic floor nozzle in nominal size DN 35.<br>Features brush strips and squeegees that are easy to change. Width: 300 mm.                                    |     |
| Crevice nozzles                                                                                                                                      |        |               |                                                                                                                                                                                                             | Ī   |
| Crevice nozzle, DN 35, plastic, 225 mm                                                                                                               | 4      | 2.889-159.0   | Crevice nozzle with nominal width DN 35 for Kärcher dry vacuum cleaners and wet and dry vacuum cleaners. Length 225 mm.                                                                                     |     |
| SUCTION TUBES                                                                                                                                        |        |               |                                                                                                                                                                                                             | Ť   |
| Suction tubes, metal                                                                                                                                 |        |               |                                                                                                                                                                                                             | ĺ   |
| Suction tube, 2 x, NT, DN 35, 550 mm long,<br>chrome-plated steel, suitable for: NT 27/1, NT<br>30/1, NT 40/1, NT 50/1, NT 55/1, NT 65/2, NT<br>75/2 | 5      | 2.889-191.0   | The suction tube set consists of 2 chrome-plated steel suction tubes for Kärcher wet and dry vacuum cleaners, nominal width DN 35 and each suction tube is 550 mm long.                                     |     |
| SUCTION HOSES                                                                                                                                        |        |               |                                                                                                                                                                                                             | Ť   |
| Suction hoses with clip system 2.0 (compatible                                                                                                       | with   | vacuum cleane | rs from model year 2017 on)                                                                                                                                                                                 | Ī   |
| Suction hose, NT, DN 35, length 2.5 m, electrically conductive, clip 2.0, bayonet 2.0                                                                | 6      | 2.889-136.0   | The electrically conductive suction hose in nominal width DN 35 and with 2.5 m length is suitable for use with wet and dry vacuum cleaners.                                                                 |     |
| Extension hose, T and NT, DN 35, length 2.5 m, electrically conductive, clip 2.0, connecting adapter                                                 | , 7    | 2.889-343.0   | The electrically conductive extension hose in nominal width DN 35 and with 2.5 m length is suitable for use with wet and dry vacuum cleaners.                                                               |     |
| CONNECTING SLEEVES                                                                                                                                   |        | ,             |                                                                                                                                                                                                             |     |
| Connection adapter for power tools, clip conne                                                                                                       | ection |               |                                                                                                                                                                                                             | Ī   |
| Tool adapter for power tools, DN 35, clip 2.0                                                                                                        | 8      | 2.889-151.0   | Tool adapter with rubber attachment and false air rotating ring suitable for regulating suction power when working with power tools. Compatible with suction hoses with clip 2.0 connection in DN 35.       |     |
| FILTER BAGS                                                                                                                                          |        |               |                                                                                                                                                                                                             | t   |
| Fleece filter bags                                                                                                                                   |        |               |                                                                                                                                                                                                             | ĺ   |
| Fleece filter bags, 5 Piece(s), NT 30/1                                                                                                              | 9      | 2.889-154.0   | Tear-resistant 3-layer fleece filter bags of dust class M, suitable for Kärcher wet and dry vacuum cleaners. Contents: 5-pack.                                                                              |     |
| FILTER T/ NT                                                                                                                                         |        |               |                                                                                                                                                                                                             | 1   |
| Plastic sacks for dust-free disposal                                                                                                                 |        |               |                                                                                                                                                                                                             | ĺ   |
| Plastic bag for dust-free disposal, 10 Piece(s),<br>NT 30/1, NT 40/1, NT 50/1                                                                        | 10     | 2.889-231.0   | PU plastic bag for dust-free disposal. Pack of 10.                                                                                                                                                          |     |
| Fabric filter                                                                                                                                        | -      | •             |                                                                                                                                                                                                             | 1   |
| Membrane filter, NT 30/1, NT 40/1, NT 50/1                                                                                                           | 11     | 2.889-281.0   | Additional membrane filter made from non-woven fabric for machines in the Tact and Ap range. To be pulled directly over the container, it enables vacuuming without a filter bag. Can be washed and reused. | - 1 |
| TARGET-GROUP-SPECIFIC ACCESSORY KITS FOI                                                                                                             | R VACI | JUM CLEANER   | 5                                                                                                                                                                                                           | ĺ   |
| Car cleaning accessory kit                                                                                                                           | 12     | 2.862-166.0   | Vehicle interior cleaning accessory kit in nominal width DN 35 for Kärcher wet and dry vacuum cleaners. The kit comprises various nozzles and adapter pieces in nominal widths DN 35 and DN 40.             |     |
| OTHER ACCESSORIES NT                                                                                                                                 |        |               |                                                                                                                                                                                                             | ľ   |
| Adapter clip new on clip old DN 35                                                                                                                   | 13     | 2.889-312.0   | Adapter for connection of hoses of the new accessory system of dry and wet and dry vacuum cleaners to bends or extension hoses of the old system. For nominal width DN 35.                                  |     |